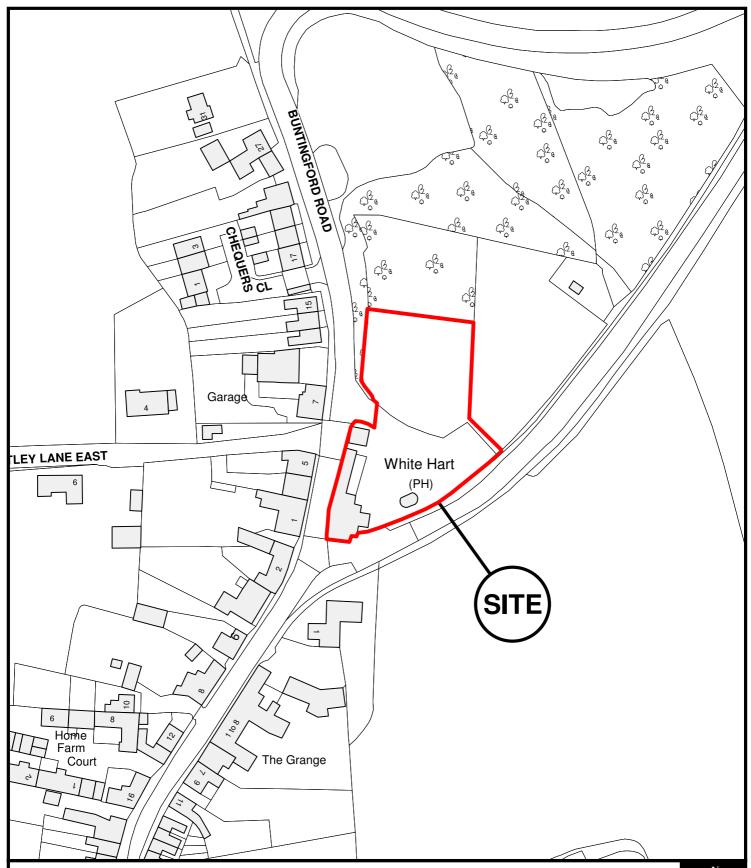

East Herts Council Wallfields Pegs Lane Hertford SG13 8EQ

Tel: 01279 655261

Address: The White Hart, High Street, Puckeridge, Ware, Herts, SG11 1RR

Reference: 3/11/1508/FP

Scale: 1:1250 O.S Sheet: TL3823

Date of Print: 15 November 2011